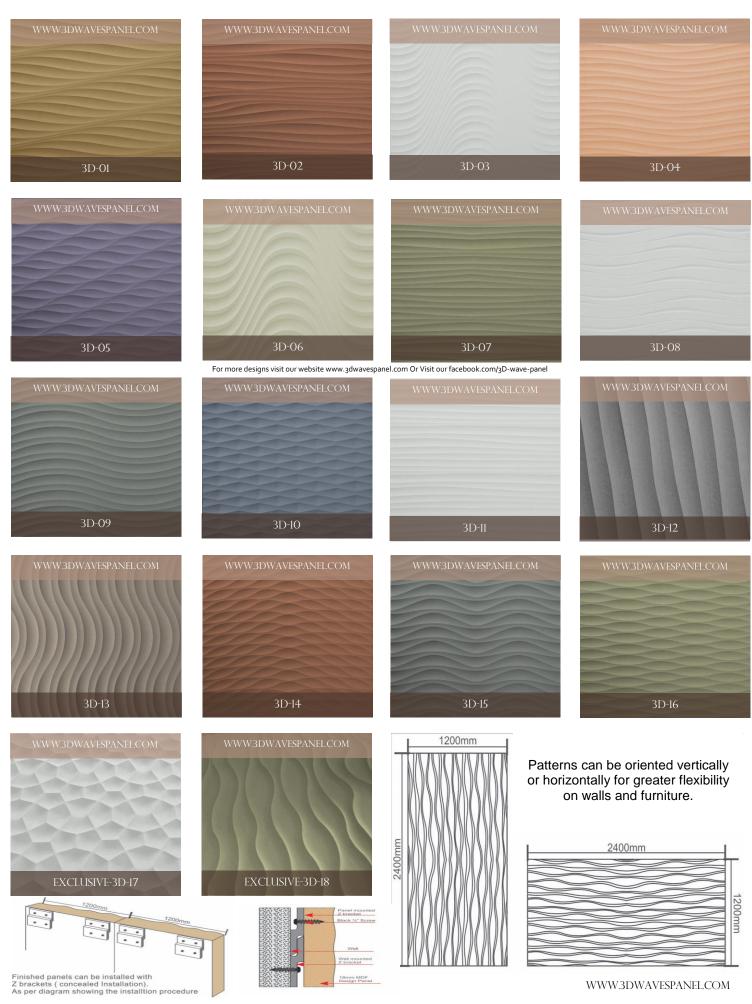

For more designs visit our website www.themashrabiya.com Or Visit our facebook.com/themashrabiya

VWW.3DWAVESPANEL.COM

3D WAVES PANEL

Decorative panels for interiors & landscapes

Transform your interiors instantly with exciting range of wave panels. Be inspired by many different designs, textures & finishes.

3D Wall panels bring your walls to life with modern and contemporary textured wall designs. 3D wall panels give an extra dimension to your walls and enhance interior. 3D wall panels can be installed for commercial use, hotels, office lobbies, retail outlets, restaurants and home interior.

Base Material: 15mm MDF size 1200 x 2400, which can be cut down to suit your needs. Pattern: Patterns can be oriented vertically or horizontally for greater flexibility

WWW.3DWAVESPANEL.COM EXCLUSIVE-3D-23