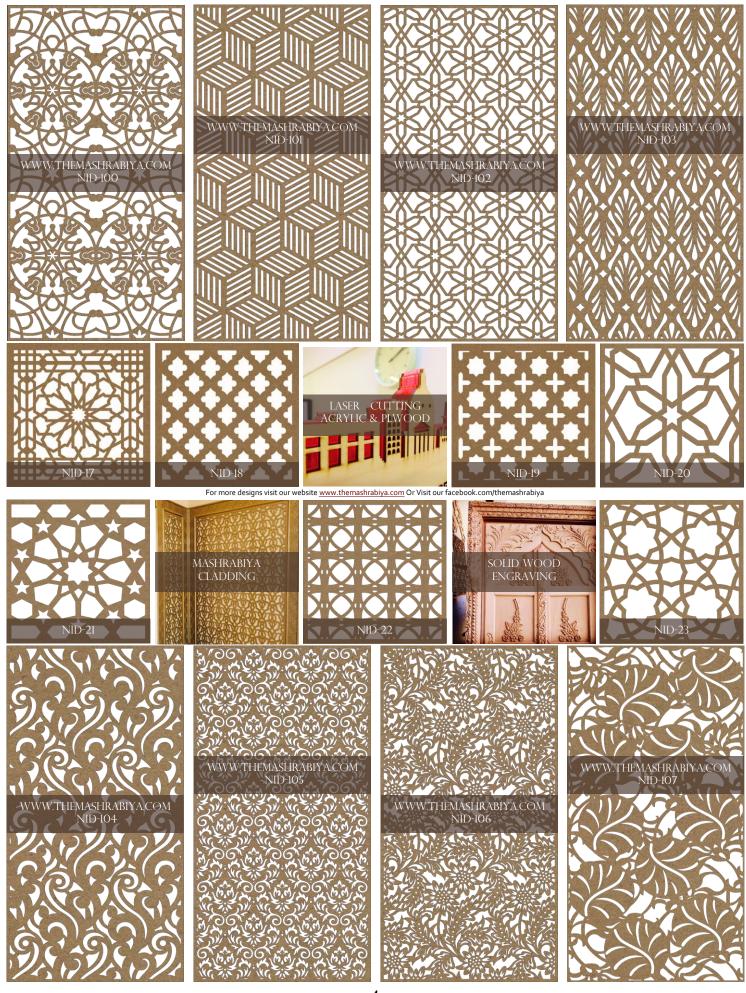

For more designs visit our website www.themashrabiya.com Or Visit our facebook.com/themashrabiya

(D-0)

## WWW.THEMASHRABIYA.COM

Decorative panels for interiors & landscapes

MDF, Plywood & Wood (CNC & Laser) Sheet Size: 1200 x 2400mm Thickness 3, 6, 9,12,15,18, 22 & 25mm Acrylic (CNC & Laser) Sheet Size: 1200 x 2400mm Thickness can cut up to 15mm Aluminum (CNC & Water Jet) Sheet Size: 1200 x 2400mm Thickness 1.8, 3, 6, 8 & 10mm