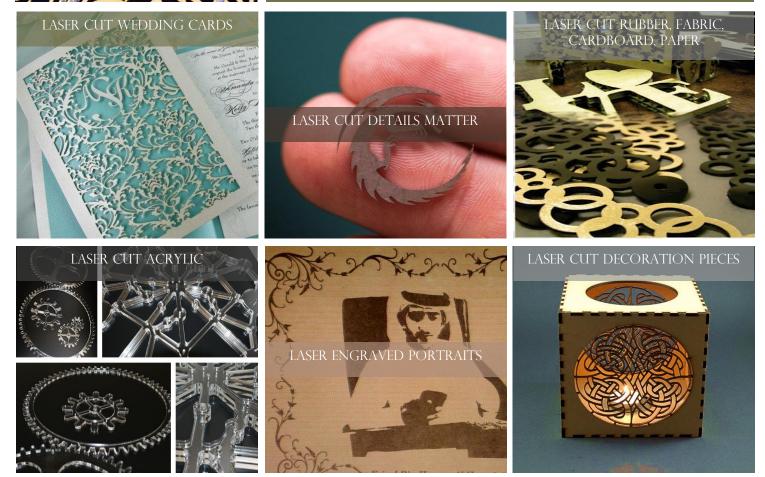

### CNC & LASER CUTTING & ENGRAVING

Decorative panels for interiors & landscapes

TRANSFORM YOUR INTERIORS INSTANTLY WITH EXCITING RANGE OF MASHRABIYA SCREENS. BE INSPIRED BY MANY DIFFERENT DESIGNS, TEXTURES & FINISHES.

The Mashrabiya panels bring your walls to life with modern and contemporary textured wall designs. Mashrabiya Screens can be installed for commercial use, hotels, office lobbies, retail outlets, restaurants and home interior.