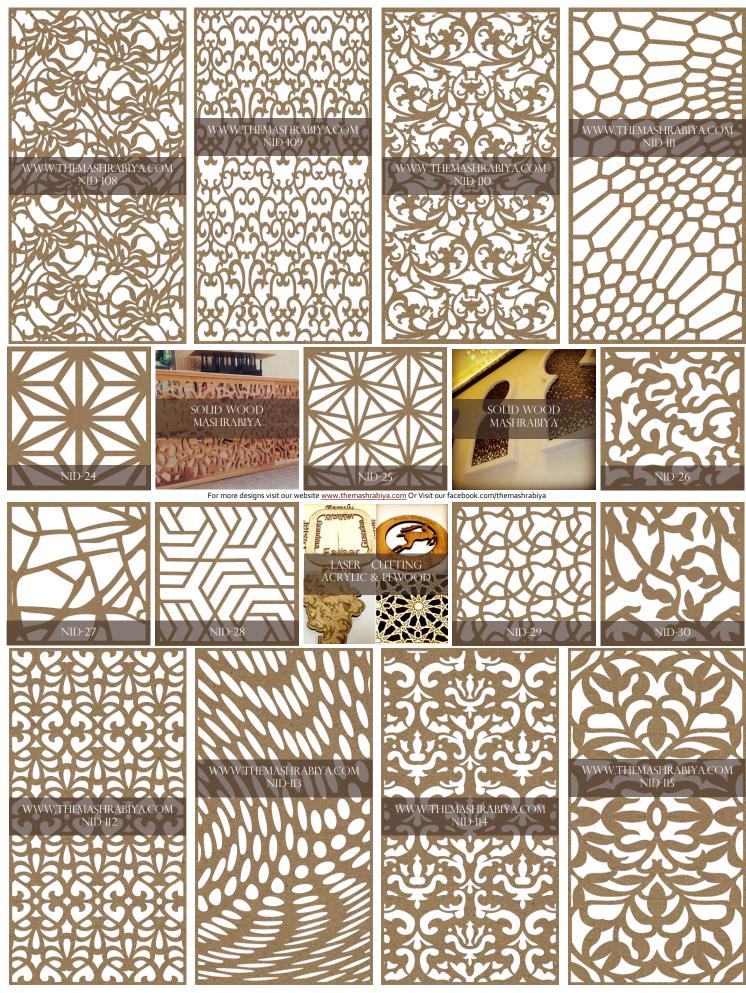

For more designs visit our website www.themashrabiya.com Or Visit our facebook.com/themashrabiya

(D-0)

## WWW.THEMASHRABIYA.COM

Decorative panels for interiors & landscapes

MDF, Plywood & Wood (CNC & Laser) Sheet Size: 1200 x 2400mm Thickness 3, 6, 9,12,15,18, 22 & 25mm Acrylic (CNC & Laser) Sheet Size: 1200 x 2400mm Thickness can cut up to 15mm Aluminum (CNC & Water Jet) Sheet Size: 1200 x 2400mm Thickness 1.8, 3, 6, 8 & 10mm