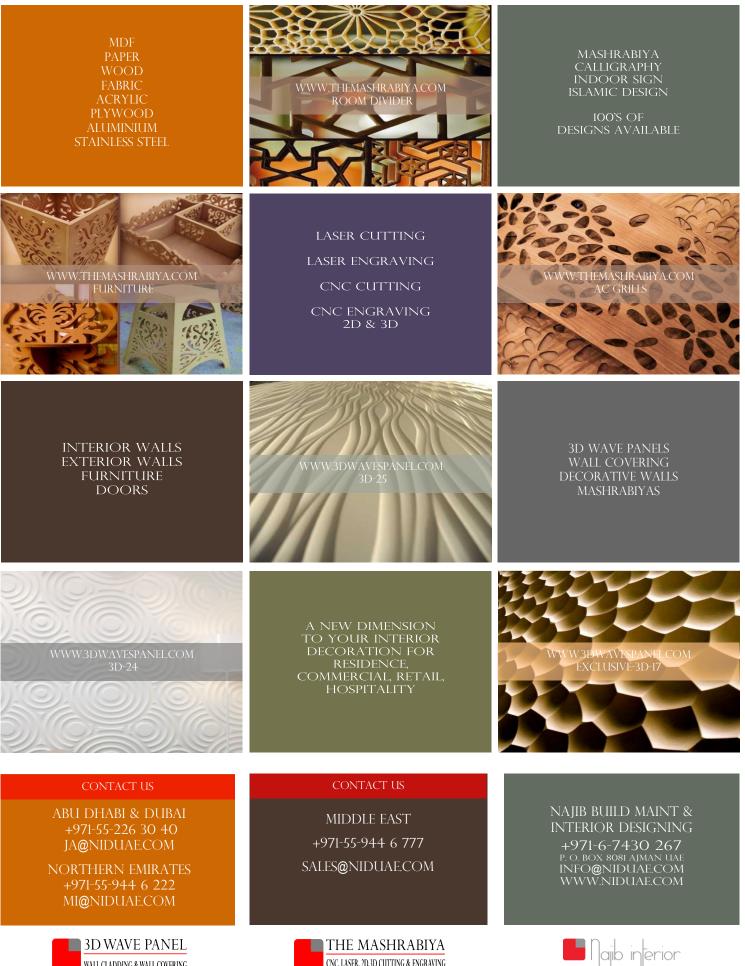

## WWW.THEMASHRABIYA.COM

Decorative panels for interiors & landscapes

MDF, Plywood & Wood (CNC & Laser) Sheet Size: 1200 x 2400mm Thickness 3, 6, 9,12,15,18, 22 & 25mm Acrylic (CNC & Laser) Sheet Size: 1200 x 2400mm Thickness can cut up to 15mm Aluminum (CNC & Water Jet) Sheet Size: 1200 x 2400mm Thickness 1.8, 3, 6, 8 & 10mm

For more designs visit our website www.themashrabiya.com Or Visit our facebook.com/themashrabiya

VWW.3DWAVESPANEL.COM

3D WAVES PANEL

Decorative panels for interiors & landscapes

Transform your interiors instantly with exciting range of wave panels. Be inspired by many different designs, textures & finishes.

Base Material: 15mm MDF size 1200 x 2400, which can be cut down to suit your needs. Pattern: Patterns can be oriented vertically or horizontally for greater flexibility

WWW.3DWAVESPANEL.COM EXCLUSIVE-3D-23

WWW.3DWAVESPANEL.COM EXCLUSIVE-3D-31

For more designs visit our website www.3dwavespanel.com Or Visit our facebook.com/3D-wave-panel

WALL CLADDING & WALL COVERING WWW.3DWAVESPANELCOM

CNC, LASER, 2D, 3D CUTTING & ENGRAVING WWW.THEMASHRABIYA.COM

WWW.NIDUAE.COM