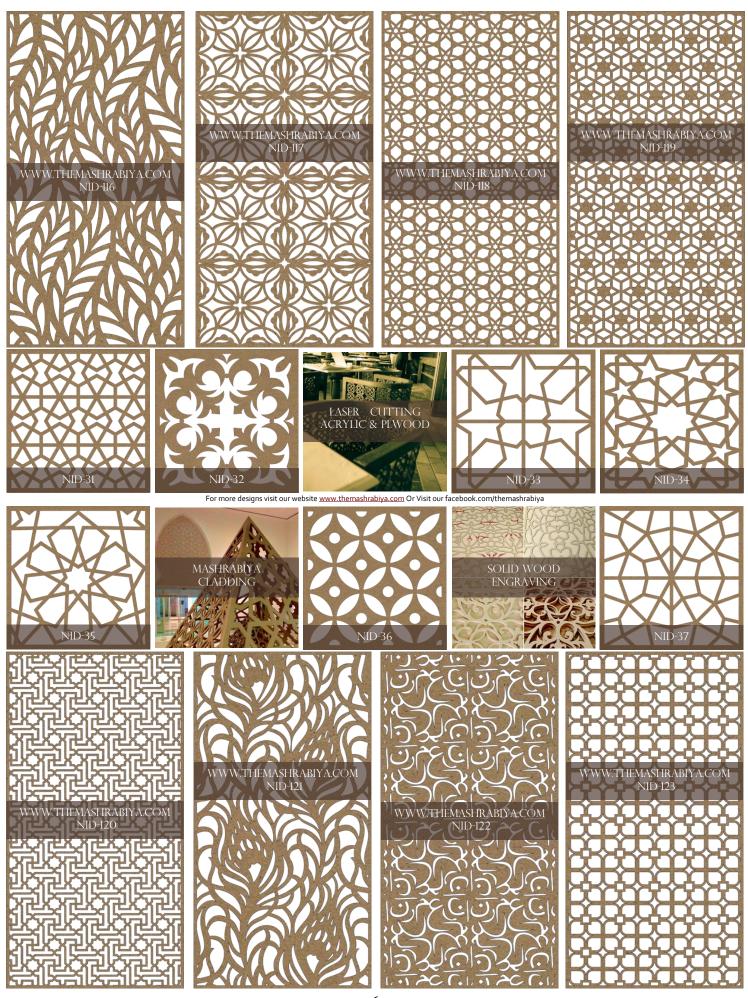

### CNC & LASER CUTTING & ENGRAVING

Decorative panels for interiors & landscapes

TRANSFORM YOUR INTERIORS INSTANTLY WITH EXCITING RANGE OF MASHRABIYA SCREENS. BE INSPIRED BY MANY DIFFERENT DESIGNS, TEXTURES & FINISHES.

The Mashrabiya panels bring your walls to life with modern and contemporary textured wall designs. Mashrabiya Screens can be installed for commercial use, hotels, office lobbies, retail outlets, restaurants and home interior.

For more designs visit our website www.themashrabiya.com Or Visit our facebook.com/themashrabiya

(D-0)